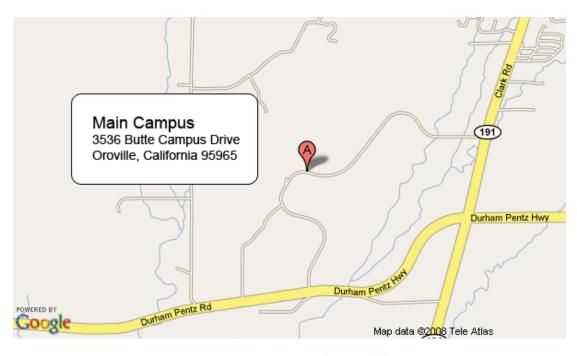

## **Locations We Use For Training**

Butte Community College 3536 Butte Campus Drive Oroville, CA 95965

| Admissions & Records                | SAS  | Car Pool Permits            |
|-------------------------------------|------|-----------------------------|
| Administration                      | SAS  | Center for Academic         |
| Allied Health/Public Service Center | AHPS | Child Development (         |
| Assessmeat                          | SAS  | Counseling                  |
| Associated Students                 | SSA  | Coyote Gallery              |
|                                     | WLR  | <b>Disabled Student Pro</b> |
| Automotive Technology.              | . AT | <b>Extended Opportuni</b>   |
| Broadcast & Electronic Services     | . MC | Facilities, Planning &      |
| Bookstore                           | CC   | Financial Aid               |
| Business Office                     | SAS  | Fire Training/Tower/        |